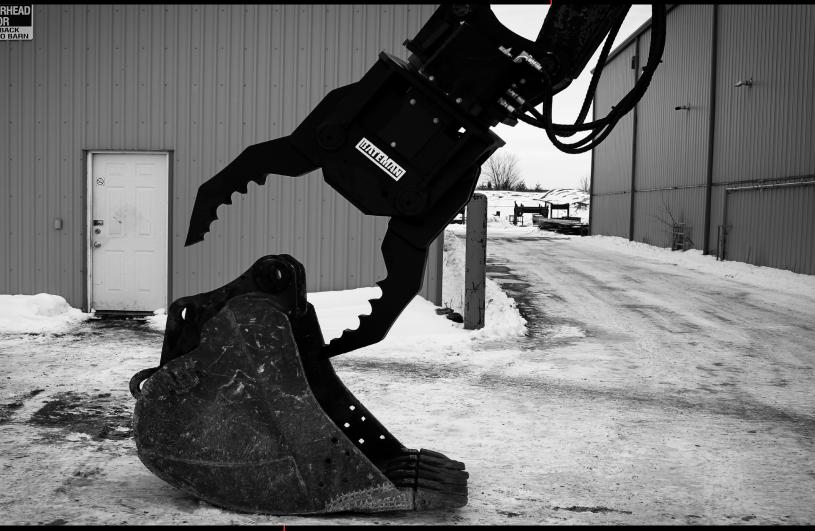

## **PRECISION AUTO** DISMANTLER **BPAD** MODELS

2 YEAR/3,000 HOURS WARRANTY ALL PARTS AVAILABLE WITHIN 24 HOURS

The BATEMAN Precision Auto Dismantler is built to withstand the toughest of recycling applications in order to minimize downtime and increase efficiency.