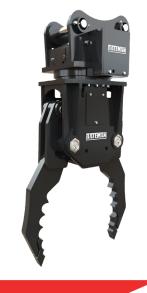

## **PRECISION AUTO** DISMANTLER **BPAD** MODELS

2 YEAR/3,000 HOURS WARRANTY ALL PARTS AVAILABLE WITHIN 24 HOURS

The BATEMAN Precision Auto Dismantler is built to withstand the toughest of recycling applications in order to minimize downtime and increase efficiency.

| Model   | Tine Width in (mm) | Weight Ib (kg) | Opening Width in (mm) |
|---------|--------------------|----------------|-----------------------|
| BPAD150 | 2.25 (57)          | 2,600 (1,179)  | 36.75 (933)           |
| BPAD200 | 3 (76)             | 2,900 (1,315)  | 36.75 (933)           |