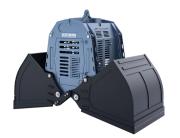

Visit our website for more product details.

Ships Gear Grapple - Diesel or Electro Hydraulic

Clamshell Bucket

Level-Cut Clamshell Bucket

Diesel or Electro Hydraulic Grab — Clamshell

Hydraulic Skip Pan

Waste Bucket