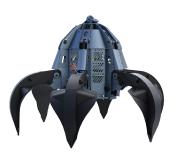

Visit our website for more product details.

Ships Gear Grapple - Diesel or Electro Hydraulic

Clamshell Bucket

Level-Cut Clamshell Bucket

Diesel or Electro Hydraulic Grab — Clamshell

Hydraulic Skip Pan

Waste Bucket