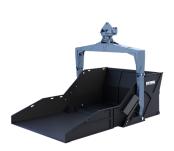

Visit our website for more product details.

Ships Gear Grapple - Diesel or Electro Hydraulic

Clamshell Bucket

Level-Cut Clamshell Bucket

Diesel or Electro Hydraulic Grab — Clamshell

Hydraulic Skip Pan

Waste Bucket