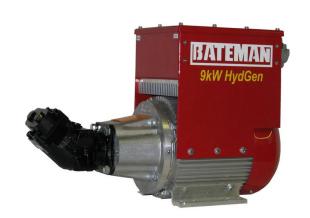

BATEMAN Hydraulic Drive Generator Kits are purpose built, machine specific, to allow for fast installation for excavator conversions, or other material handling scrap applications. Generator output ratings of 9, 15, 20, and 30 kW make these units an ideal match for the BATEMAN line of Mag-Grabs, Waste Mags, Demo Mags, or Mag Buckets.

|                     | 9kW HydGen            | 15kW HydGen             | 20kW HydGen             | 30kW HydGen             |
|---------------------|-----------------------|-------------------------|-------------------------|-------------------------|
| Generator<br>Output | 9 kW                  | 15 kW                   | 20 kW                   | 30 kW                   |
| Width in (mm)       | 15 (381)              | 15 (381)                | 16 (406)                | 17 (432)                |
| Length in (mm)      | 30 (762)              | 31 (787)                | 36 (914)                | 37 (940)                |
| Height in (mm)      | 18 (457)              | 18 (457)                | 21 (533)                | 23 (584)                |
| No. of Poles        | 4                     | 4                       | 4                       | 4                       |
| Magnet Size in (mm) | 24 - 40 (610 - 1,016) | 40 - 57 (1,016 - 1,448) | 57 - 67 (1,016 - 1,702) | 60 - 78 (1,524 - 1,981) |
| Weight lb (kg)      | 210 (95)              | 220 (100)               | 250 (113)               | 350 (159)               |