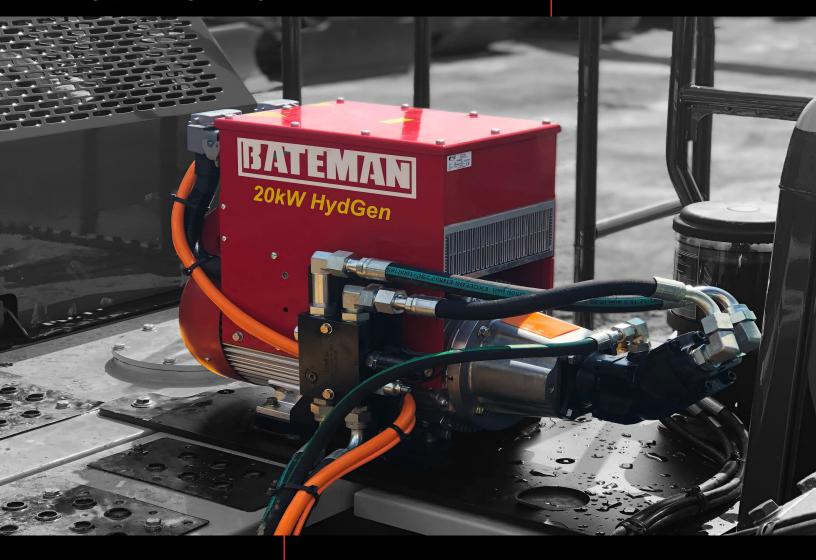

BATEMAN Hydraulic Drive Generator Kits are purpose built, machine specific, to allow for fast installation for excavator conversions, or other material handling scrap applications. Generator output ratings of 9, 15, 20, and 30 kW make these units an ideal match for the BATEMAN line of Mag-Grabs, Waste Mags, Demo Mags, or Mag Buckets.

|                     | 9kW HydGen            | 15kW HydGen             | 20kW HydGen             | 30kW HydGen             |
|---------------------|-----------------------|-------------------------|-------------------------|-------------------------|
| Generator<br>Output | 9 kW                  | 15 kW                   | 20 kW                   | 30 kW                   |
| Width in (mm)       | 15 (381)              | 15 (381)                | 16 (406)                | 17 (432)                |
| Length in (mm)      | 30 (762)              | 31 (787)                | 36 (914)                | 37 (940)                |
| Height in (mm)      | 18 (457)              | 18 (457)                | 21 (533)                | 23 (584)                |
| No. of Poles        | 4                     | 4                       | 4                       | 4                       |
| Magnet Size in (mm) | 24 - 40 (610 - 1,016) | 40 - 57 (1,016 - 1,448) | 57 - 67 (1,016 - 1,702) | 60 - 78 (1,524 - 1,981) |
| Weight lb (kg)      | 210 (95)              | 220 (100)               | 250 (113)               | 350 (159)               |