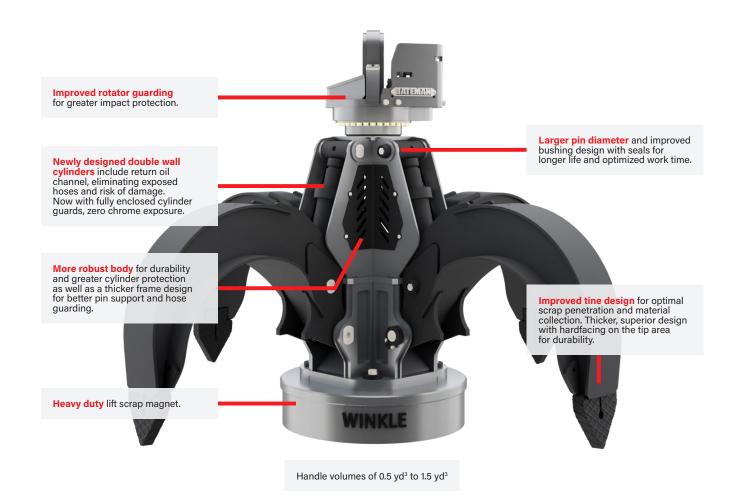

## MAG GRAPPLE 160 & 210 SERIES

Work with increased confidence with Bateman's all-new, award-winning 160 & 210 Series Magnet Grapple. Designed for a brand-new, bold experience, our grapple is built to be the toughest in the industry with the ferrous metal sorting capabilities of a magnet. With improved designs for greater impact protection, longer life, and optimized work time, our grapple has been reengineered to take power and precision further than ever.

Heavy-duty rotators with 360° continuous rotation

Fully protected, easy-access cylinder hoses

Fully guarded high-pressure cylinders

**Ideal for feeder yards** 

Heavy duty lift scrap magnet

BATEMANMANUFACTURING.COM GRYB MATERIAL HANDLING