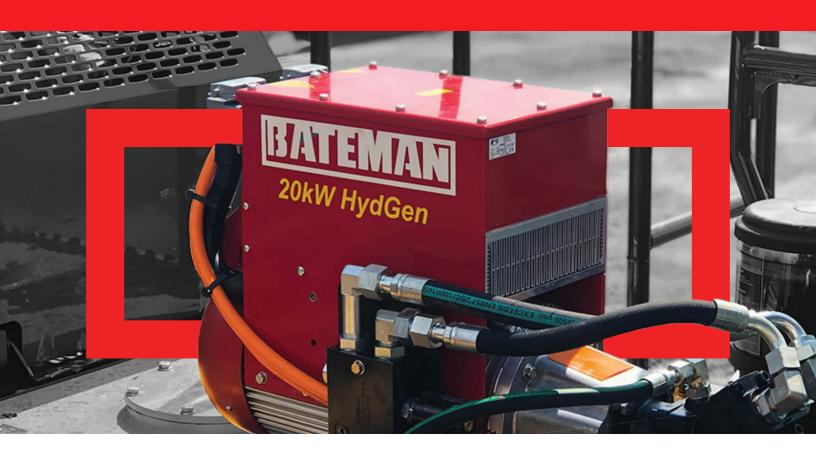

## GENERATORS

Bateman hydraulic generator kits are purpose-built and machinespecific, enabling quick excavator conversion installations and efficient material handling for scrap and recycling applications. These kits offer several key benefits, including adjustable power output limits, adjustable torque control, six selectable lift/drop operator modes, an integrated real-time performance display, and a replaceable short-circuit protection device.

| HYDRAULIC<br>GENERATORS |          | 9KW HYDGEN            | 15KW HYDGEN             | 20KW HYDGEN             | <b>30KW HYDGEN</b>      |
|-------------------------|----------|-----------------------|-------------------------|-------------------------|-------------------------|
| Generator output        | KW       | 9 kW                  | 15 kW                   | 20 kW                   | 30 kW                   |
| Length                  | IN (MM)  | 30 (762)              | 31 (787)                | 36 (914)                | 37 (940)                |
| Width                   | IN (MM)  | 15 (381)              | 15 (381)                | 16 (406)                | 17 (432)                |
| Height                  | IN (MM)  | 18 (457)              | 18 (457)                | 21 (533)                | 23 (584)                |
| Number of Poles         |          | 4                     | 4                       | 4                       | 4                       |
| Magnet size             | IN (MM)  | 24 - 40 (610 - 1,016) | 40 - 57 (1,016 - 1,448) | 57 - 67 (1,016 - 1,702) | 60 - 78 (1,524 - 1,981) |
| Weight                  | LBS (KG) | 210 (95)              | 250 (113)               | 250 (113)               | 350 (159)               |