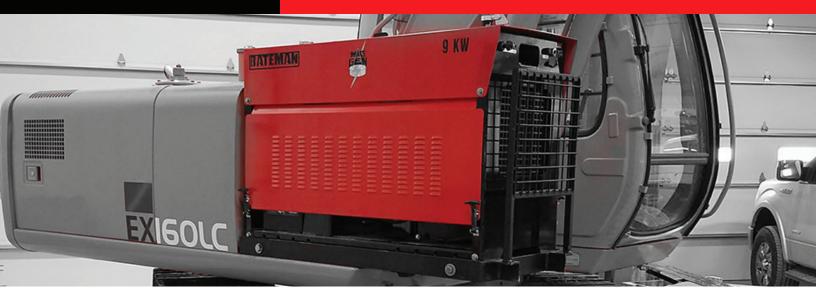

Bateman also remains a leader in the scrap industry, offering the most reliable and high-performing diesel-powered generators on the market. All Bateman diesel generator kits are supplied with cables and controls, and can be paired with Bateman's range of attachments, including the Mag-Grab, Demo-Mag, Bucket Mag, or Scrap Mag, for enhanced operational efficiency. Ranges from 9kW - 30kW

## GENERATORS

|          | 9KW MAGGEN                    | 9KW MAGGEN                                                                                                                                      | 15KW MAGGEN                                                                                                                                                                                                                                                                               | 20KW MAGGEN                                                                                                                                                                                                                                                                                                                                                                                                                                                                                                                                                                                                | 30KW MAGGEN                                                                                                                                                                                                                                                                                                                                                                                                                                                                                                                                                                                                                                                                                                                                                                                                                                                                                                                                                                                                                                                                                                                                                                                       |
|----------|-------------------------------|-------------------------------------------------------------------------------------------------------------------------------------------------|-------------------------------------------------------------------------------------------------------------------------------------------------------------------------------------------------------------------------------------------------------------------------------------------|------------------------------------------------------------------------------------------------------------------------------------------------------------------------------------------------------------------------------------------------------------------------------------------------------------------------------------------------------------------------------------------------------------------------------------------------------------------------------------------------------------------------------------------------------------------------------------------------------------|---------------------------------------------------------------------------------------------------------------------------------------------------------------------------------------------------------------------------------------------------------------------------------------------------------------------------------------------------------------------------------------------------------------------------------------------------------------------------------------------------------------------------------------------------------------------------------------------------------------------------------------------------------------------------------------------------------------------------------------------------------------------------------------------------------------------------------------------------------------------------------------------------------------------------------------------------------------------------------------------------------------------------------------------------------------------------------------------------------------------------------------------------------------------------------------------------|
| KW       | 9                             | 9                                                                                                                                               | 15                                                                                                                                                                                                                                                                                        | 20                                                                                                                                                                                                                                                                                                                                                                                                                                                                                                                                                                                                         | 30                                                                                                                                                                                                                                                                                                                                                                                                                                                                                                                                                                                                                                                                                                                                                                                                                                                                                                                                                                                                                                                                                                                                                                                                |
| IN (MM)  | 41 (1,041)                    | 49 (1,245)                                                                                                                                      | 49 (1,245)                                                                                                                                                                                                                                                                                | 56 (1,422)                                                                                                                                                                                                                                                                                                                                                                                                                                                                                                                                                                                                 | 67 (1,702)                                                                                                                                                                                                                                                                                                                                                                                                                                                                                                                                                                                                                                                                                                                                                                                                                                                                                                                                                                                                                                                                                                                                                                                        |
| IN (MM)  | 23 (584)                      | 23 (584)                                                                                                                                        | 23 (584)                                                                                                                                                                                                                                                                                  | 28 (711)                                                                                                                                                                                                                                                                                                                                                                                                                                                                                                                                                                                                   | 32 (813)                                                                                                                                                                                                                                                                                                                                                                                                                                                                                                                                                                                                                                                                                                                                                                                                                                                                                                                                                                                                                                                                                                                                                                                          |
| IN (MM)  | 32 (813)                      | 35 (889)                                                                                                                                        | 35 (889)                                                                                                                                                                                                                                                                                  | 42 (1,067)                                                                                                                                                                                                                                                                                                                                                                                                                                                                                                                                                                                                 | 42 (1,067)                                                                                                                                                                                                                                                                                                                                                                                                                                                                                                                                                                                                                                                                                                                                                                                                                                                                                                                                                                                                                                                                                                                                                                                        |
|          | 100% duty cycle<br>electronic | 100% duty cycle<br>electronic                                                                                                                   | 100% duty cycle<br>electronic                                                                                                                                                                                                                                                             | 100% duty cycle<br>electronic                                                                                                                                                                                                                                                                                                                                                                                                                                                                                                                                                                              | 100% duty cycle<br>electronic                                                                                                                                                                                                                                                                                                                                                                                                                                                                                                                                                                                                                                                                                                                                                                                                                                                                                                                                                                                                                                                                                                                                                                     |
|          | Air cooled                    | Liquid cooled                                                                                                                                   | Liquid cooled                                                                                                                                                                                                                                                                             | Liquid cooled                                                                                                                                                                                                                                                                                                                                                                                                                                                                                                                                                                                              | Liquid cooled                                                                                                                                                                                                                                                                                                                                                                                                                                                                                                                                                                                                                                                                                                                                                                                                                                                                                                                                                                                                                                                                                                                                                                                     |
|          | 3,600                         | 3,000                                                                                                                                           | 3,000                                                                                                                                                                                                                                                                                     | 3,000                                                                                                                                                                                                                                                                                                                                                                                                                                                                                                                                                                                                      | 2,500                                                                                                                                                                                                                                                                                                                                                                                                                                                                                                                                                                                                                                                                                                                                                                                                                                                                                                                                                                                                                                                                                                                                                                                             |
| LBS (KG) | 650 (295)                     | 790 (358)                                                                                                                                       | 800 (363)                                                                                                                                                                                                                                                                                 | 950 (431)                                                                                                                                                                                                                                                                                                                                                                                                                                                                                                                                                                                                  | 1,800 (816)                                                                                                                                                                                                                                                                                                                                                                                                                                                                                                                                                                                                                                                                                                                                                                                                                                                                                                                                                                                                                                                                                                                                                                                       |
|          | Gas                           | Diesel                                                                                                                                          | Diesel                                                                                                                                                                                                                                                                                    | Diesel                                                                                                                                                                                                                                                                                                                                                                                                                                                                                                                                                                                                     | Diesel                                                                                                                                                                                                                                                                                                                                                                                                                                                                                                                                                                                                                                                                                                                                                                                                                                                                                                                                                                                                                                                                                                                                                                                            |
|          | IN (MM)<br>IN (MM)<br>IN (MM) | KW 9   IN (MM) 41 (1,041)   IN (MM) 23 (584)   IN (MM) 32 (813)   IN (MM) 32 (813)   IN (MM) Air cooled   Air cooled 3,600   LBS (KG) 650 (295) | KW 9 9   IN (MM) 41 (1,041) 49 (1,245)   IN (MM) 23 (584) 23 (584)   IN (MM) 23 (584) 23 (584)   IN (MM) 32 (813) 35 (889)   IN (MM) 32 (813) 35 (889)   IN (MM) 32 (813) 100% duty cycle electronic   Air cooled Liquid cooled   Air cooled Liquid cooled   LBS (KG) 650 (295) 790 (358) | KW 9 9 15   IN (MM) 41 (1,041) 49 (1,245) 49 (1,245)   IN (MM) 23 (584) 23 (584) 23 (584)   IN (MM) 32 (813) 35 (889) 35 (889)   IN (MM) 32 (813) 35 (889) 35 (889)   IN (MM) 32 (813) 100% duty cycle<br>electronic 100% duty cycle<br>electronic   IN (MM) 32 (813) 35 (889) 35 (889)   IN (MM) 32 (813) 35 (889) 35 (889)   IN (MM) 32 (813) 35 (800) 300%   IN (MM) 32 (813) 35 (889) 35 (889)   IN (MM) 32 (813) 35 (800) 300%   IN (MM) 32 (813) 35 (889) 35 (889)   IN (MM) 32 (813) 35 (800) 100% duty cycle<br>electronic   Electronic 3,600 3,000 3,000   LBS (KG) 650 (295) 790 (358) 800 (363) | KW 9 9 15 20   IN (MM) 41 (1,041) 49 (1,245) 49 (1,245) 56 (1,422)   IN (MM) 23 (584) 23 (584) 28 (711)   IN (MM) 32 (813) 35 (889) 35 (889) 42 (1,067)   IN (MM) 32 (813) 100% duty cycle<br>electronic 100% duty cycle<br>ele |