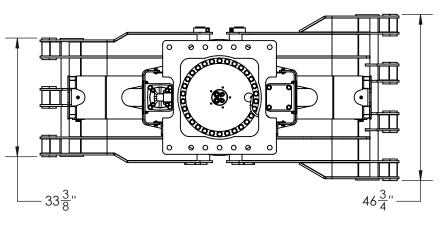

## MODEL: BPG300-43DT-096-MR300S 300 SERIES 4/3 DEMOLITION GRAPPLE, BN24267

| 300 SERIES 4/3 DEMOLITION GRAPPLE |                      |          |  |
|-----------------------------------|----------------------|----------|--|
| Open                              | 96 "                 | 2438.4mm |  |
| Area tip to tip                   | 7.85 ft <sup>2</sup> | 0.73 m²  |  |
| Cylinder Bore                     | 4"                   | 102mm    |  |
| Lock valve on Cylinder            | Included             |          |  |
| Cylinder Max. Pressure            | 5 000 psi            | 345 bar  |  |
| Weight (grapple only)             | 4000 lb              | 1814 kg  |  |

| 300S SERIES MANIPULATING ROTATOR |              |            |  |
|----------------------------------|--------------|------------|--|
| Rotation                         | Unlir        | Unlimited  |  |
| Lifting capacity                 | 200,000 lb   | 90718 kg   |  |
| Max pressure                     | 3000 psi     | 207 bar    |  |
| Max torque                       | 127851 lb-in | 14445.2 Nm |  |
| Rotator flow                     | 22 gpm       | 83 L/min   |  |
| Rotation speed                   | 14 ו         | 14 rpm     |  |
| Weight                           | 1500 lb      | 680 kg     |  |