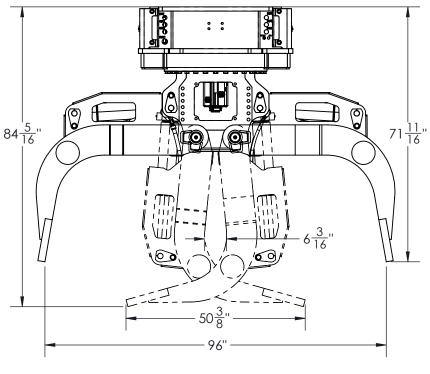

## MODEL: BPG300-43DT-096-MR300S 300 SERIES 4/3 DEMOLITION GRAPPLE, BN24267

| 300 SERIES 4/3 DEMOLITION GRAPPLE |                      |          |  |
|-----------------------------------|----------------------|----------|--|
| Open                              | 96 "                 | 2438.4mm |  |
| Area tip to tip                   | 7.85 ft <sup>2</sup> | 0.73 m²  |  |
| Cylinder Bore                     | 4"                   | 102mm    |  |
| Lock valve on Cylinder            | Included             |          |  |
| Cylinder Max. Pressure            | 5 000 psi            | 345 bar  |  |
| Weight (grapple only)             | 4000 lb              | 1814 kg  |  |

| 300S SERIES MANIPULATING ROTATOR |              |            |  |
|----------------------------------|--------------|------------|--|
| Rotation                         | Unlir        | Unlimited  |  |
| Lifting capacity                 | 200,000 lb   | 90718 kg   |  |
| Max pressure                     | 3000 psi     | 207 bar    |  |
| Max torque                       | 127851 lb-in | 14445.2 Nm |  |
| Rotator flow                     | 22 gpm       | 83 L/min   |  |
| Rotation speed                   | 14 ו         | 14 rpm     |  |
| Weight                           | 1500 lb      | 680 kg     |  |