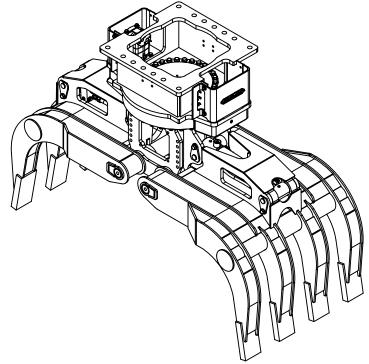

## MODEL: BPG300-43DT-096-MR300S 300 SERIES 4/3 DEMOLITION GRAPPLE, BN24267

| 300 SERIES 4/3 DEMOLITION GRAPPLE |                      |          |  |
|-----------------------------------|----------------------|----------|--|
| Open                              | 96 "                 | 2438.4mm |  |
| Area tip to tip                   | 7.85 ft <sup>2</sup> | 0.73 m²  |  |
| Cylinder Bore                     | 4"                   | 102mm    |  |
| Lock valve on Cylinder            | Included             |          |  |
| Cylinder Max. Pressure            | 5 000 psi            | 345 bar  |  |
| Weight (grapple only)             | 4000 lb              | 1814 kg  |  |

| 300S SERIES MANIPULATING ROTATOR |              |            |  |
|----------------------------------|--------------|------------|--|
| Rotation                         | Unlir        | Unlimited  |  |
| Lifting capacity                 | 200,000 lb   | 90718 kg   |  |
| Max pressure                     | 3000 psi     | 207 bar    |  |
| Max torque                       | 127851 lb-in | 14445.2 Nm |  |
| Rotator flow                     | 22 gpm       | 83 L/min   |  |
| Rotation speed                   | 14 ו         | 14 rpm     |  |
| Weight                           | 1500 lb      | 680 kg     |  |