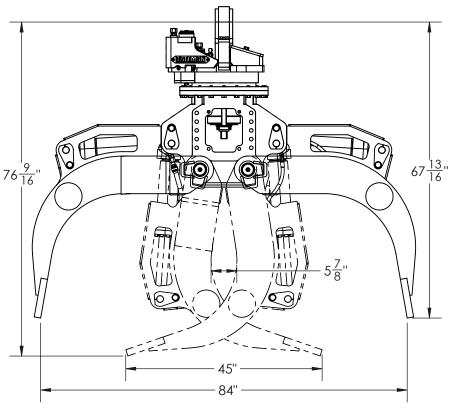

## MODEL: BPG200-32DT-084-DR160 200 SERIES 3/2 DEMOLITION GRAPPLE, BN23771

| 200 SERIES 3/2 DEMOLITION GRAPPLE |                      |          |  |
|-----------------------------------|----------------------|----------|--|
| Open                              | 84"                  | 2133.6mm |  |
| Area tip to tip                   | 6.03 ft <sup>2</sup> | 0.56 m²  |  |
| Cylinder Bore                     | 3 1/2 "              | 89mm     |  |
| Lock valve on Cylinder            | Included             |          |  |
| Cylinder Max. Pressure            | 5 000 psi            | 345 bar  |  |
| Weight (grapple only)             | 2500 lb              | 1134 kg  |  |