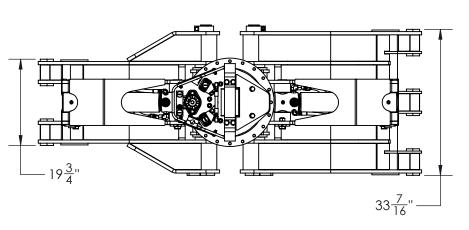

| 160 SERIES DANGLING ROTATOR |             |            |  |
|-----------------------------|-------------|------------|--|
| Rotation                    | Unli        | Unlimited  |  |
| Lifting capacity            | 74200 lb    | 33657 kg   |  |
| Max pressure                | 1450 psi    | 10.0 MPa   |  |
| Torque at max. pressure     | 18400 lb-in | 24947.1 Nm |  |
| Rotator flow                | 10 gpm      | 38 L/min   |  |
| Rotation speed              | 15 rpm      |            |  |
| Weight                      | 530 lb      | 240 kg     |  |