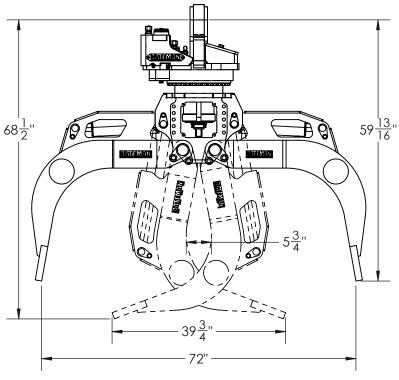

## MODEL: BPG160-43DT-072-DR160 160 SERIES 4/3 DEMOLITION GRAPPLE, BN23446

| 160 SERIES 4/3 DEMOLITION GRAPPLE |          |          |  |
|-----------------------------------|----------|----------|--|
| Open                              | 72 "     | 1828.8mm |  |
| Cylinder Bore                     | 3 1/2 "  | 89mm     |  |
| Lock valve on Cylinder            | Excluded |          |  |
| Cylinder Max. Pressure            | 3000 psi | 207 bar  |  |
| Weight (grapple only)             | 1700 lb  | 771 kg   |  |