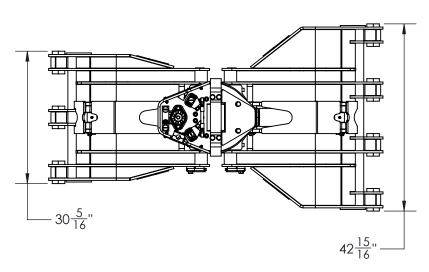

## MODEL: BPG160-43DT-072-DR160 160 SERIES 4/3 DEMOLITION GRAPPLE, BN23446

| 160 SERIES 4/3 DEMOLITION GRAPPLE |          |          |  |
|-----------------------------------|----------|----------|--|
| Open                              | 72 "     | 1828.8mm |  |
| Cylinder Bore                     | 3 1/2 "  | 89mm     |  |
| Lock valve on Cylinder            | Excluded |          |  |
| Cylinder Max. Pressure            | 3000 psi | 207 bar  |  |
| Weight (grapple only)             | 1700 lb  | 771 kg   |  |