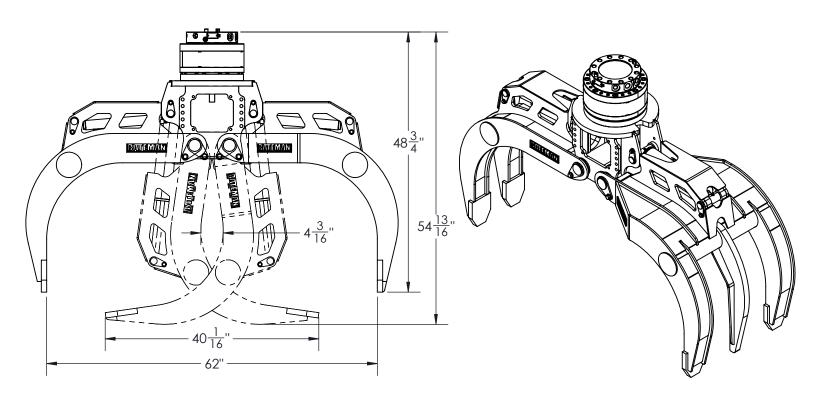

## MODEL: BPG100-32WR-062-MR075 100 SERIES 3/2 WOODRAKE GRAPPLE, BN23696

| 100 SERIES 3/2 WOODRAKE GRAPPLE |          |          |  |
|---------------------------------|----------|----------|--|
| Open                            | 62"      | 1575 mm  |  |
| Area tip to tip                 | 4.1 ft²  | 0.38 m²  |  |
| Cylinder Bore                   | 3"       | 76 mm    |  |
| Lock valve on Cylinder          | Excl     | Excluded |  |
| Cylinder Max. Pressure          | 3000 psi | 207 bar  |  |
| Weight (grapple only)           | 830 lb   | 376 kg   |  |
| · · · · · · ·                   |          | •        |  |