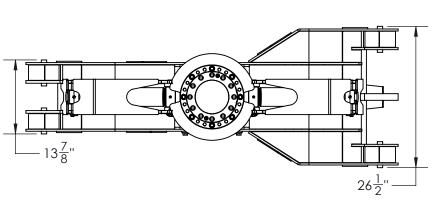

| 075 SERIES MANIPULATING ROTATOR |             |           |  |
|---------------------------------|-------------|-----------|--|
| Rotation                        | Unlir       | Unlimited |  |
| Lifting capacity                | 20233 lb    | 9178 kg   |  |
| Max pressure                    | 3625 psi    | 250 bar   |  |
| Torque at max. pressure         | 36000 lb-in | 4067.5 Nm |  |
| Rotator flow                    | 8 gpm       | 30 L/min  |  |
| Rotation speed                  | 30 ו        | 30 rpm    |  |
| Weight                          | 201 lb      | 91 kg     |  |