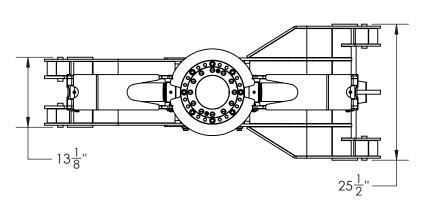

## MODEL: BPG100-32WR-056-MR075 100 SERIES 3/2 WOODRAKE GRAPPLE, BN23698

| 100 SERIES 3/2 WOODRAKE GRAPPLE |                     |          |  |
|---------------------------------|---------------------|----------|--|
| Open                            | 56"                 | 1422 mm  |  |
| Area tip to tip                 | 3.3 ft <sup>2</sup> | 0.31 m²  |  |
| Cylinder Bore                   | 3"                  | 76 mm    |  |
| Lock valve on Cylinder          | Excl                | Excluded |  |
| Cylinder Max. Pressure          | 3000 psi            | 207 bar  |  |
| Weight (grapple only)           | 750 lb              | 340 kg   |  |

| 075 SERIES MANIPULATING ROTATOR |             |           |  |
|---------------------------------|-------------|-----------|--|
| Rotation                        | Unlin       | Unlimited |  |
| Lifting capacity                | 20233 lb    | 9178 kg   |  |
| Max pressure                    | 3625 psi    | 250 bar   |  |
| Torque at max. pressure         | 36000 lb-in | 4067.5 Nm |  |
| Rotator flow                    | 8 gpm       | 30 L/min  |  |
| Rotation speed                  | 30 ı        | 30 rpm    |  |
| Weight                          | 201 lb      | 91 kg     |  |