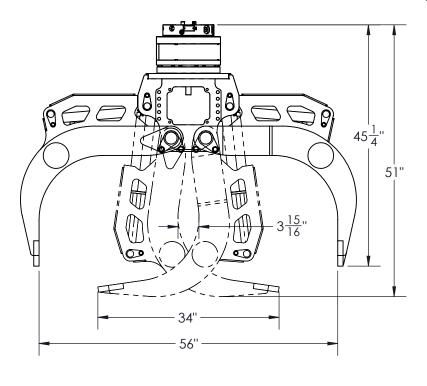

## MODEL: BPG100-32WR-056-MR075 100 SERIES 3/2 WOODRAKE GRAPPLE, BN23698

| 100 SERIES 3/2 WOODRAKE GRAPPLE |                     |          |  |
|---------------------------------|---------------------|----------|--|
| Open                            | 56"                 | 1422 mm  |  |
| Area tip to tip                 | 3.3 ft <sup>2</sup> | 0.31 m²  |  |
| Cylinder Bore                   | 3"                  | 76 mm    |  |
| Lock valve on Cylinder          | Excl                | Excluded |  |
| Cylinder Max. Pressure          | 3000 psi            | 207 bar  |  |
| Weight (grapple only)           | 750 lb              | 340 kg   |  |

| 075 SERIES MANIPULATING ROTATOR |             |           |  |
|---------------------------------|-------------|-----------|--|
| Rotation                        | Unlin       | Unlimited |  |
| Lifting capacity                | 20233 lb    | 9178 kg   |  |
| Max pressure                    | 3625 psi    | 250 bar   |  |
| Torque at max. pressure         | 36000 lb-in | 4067.5 Nm |  |
| Rotator flow                    | 8 gpm       | 30 L/min  |  |
| Rotation speed                  | 30 ı        | 30 rpm    |  |
| Weight                          | 201 lb      | 91 kg     |  |