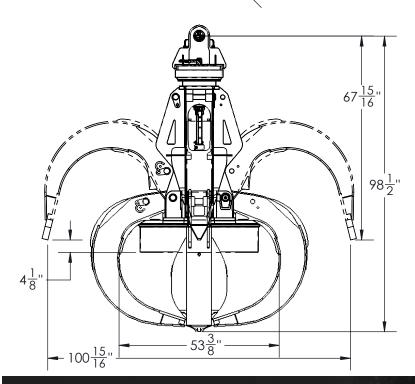

## TECHNICAL SPECIFICATIONS MODEL: BMG160W-125-M40SC 1 1/4 YD 160 SERIES MAG GRAPPLE, BN2940

|                          | Open                   |
|--------------------------|------------------------|
|                          | Capacity               |
|                          | Cylinder b             |
|                          | Lock valv              |
|                          | Cylinder r             |
|                          | Weight (w              |
|                          |                        |
|                          |                        |
|                          | $\backslash$           |
|                          |                        |
|                          |                        |
|                          | $\rightarrow \nearrow$ |
|                          | <u>/</u> "             |
|                          |                        |
|                          |                        |
|                          |                        |
| $\phi_{72\frac{1}{2}}$   |                        |
|                          |                        |
| $\psi_{103\overline{8}}$ |                        |
| ×                        |                        |

| 1 1/4 YD GRAPPLE        |           |          |
|-------------------------|-----------|----------|
| Open                    | 79.75 "   | 2025.7mm |
| Capacity                | 1 1/4 yd³ | 0.96 m³  |
| Cylinder bore           | 3 "       | 76mm     |
| Lock valve on cylinders | Excluded  |          |
| Cylinder max. pressure  | 5000 psi  | 345 bar  |
| Weight (with rotation)  | 5450 lb   | 2472 kg  |