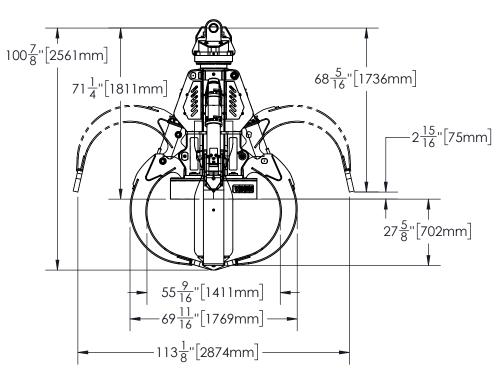

## TECHNICAL SPECIFICATIONS MODEL: BMG16-125-M36 160S, 1 1/4 YD<sup>3</sup>, 36" MAGNET GRAPPLE, BN24366

|   | 1 1/                                        | 4 YD³  | 160 | SERIES | MAGNET | GRAPPLE                 |          |
|---|---------------------------------------------|--------|-----|--------|--------|-------------------------|----------|
|   | Open                                        |        |     |        |        | 113 "                   | 2873.4mm |
|   | Capacit                                     | /      |     |        |        | 1.25 yd³                | 0.95 m³  |
|   | Cylinde                                     | r Bore |     |        |        | 3 "                     | 76mm     |
|   | Cylinder Max. Pressure                      |        |     |        |        | 5000 psi                | 345 bar  |
|   | Rotator Max. Pressure                       |        |     |        |        | 2540 psi                | 175 bar  |
|   | Flow (Rotate Circuit)                       |        |     |        |        | 10 gpm                  | 38 Lpm   |
|   | Grapple Rotation, At 10 gpm                 |        |     |        |        | 29 rpm                  |          |
|   | Flow (Open/Close Circuit)                   |        |     |        |        | 50 gpm                  | 189 Lpm  |
| > | Cycle Time Theoritical (Open/Close Circuit) |        |     |        |        | 1.5 sec/2 sec           |          |
|   | Weight (with rotator)                       |        |     |        |        | 5140 lb                 | 2331 kg  |
|   | Magnet                                      |        |     |        |        | 36" ø, 230 VDC, 5.98 kw |          |
|   |                                             |        |     |        |        |                         |          |