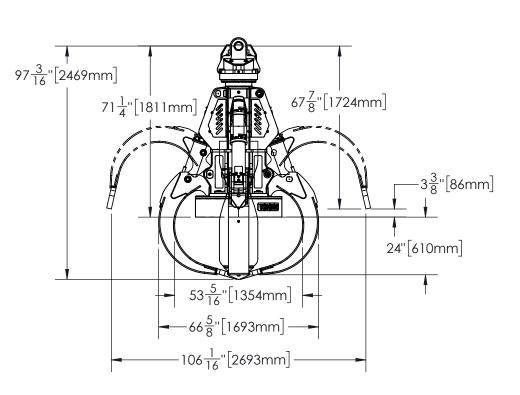

## **TECHNICAL SPECIFICATIONS** MODEL: BMG16-100-M36 160S, 1 YD<sup>3</sup>, 36" MAGNET GRAPPLE, BN24162

| 1 YD <sup>3</sup> 160 SERIES MAGNET       | GRAPPLE            |                         |  |
|-------------------------------------------|--------------------|-------------------------|--|
| Open                                      | 106 "              | 2694.0mm                |  |
| Capacity                                  | 1.00 yd³           | 0.75 m³                 |  |
| Cylinder Bore                             | 3 "                | 76mm                    |  |
| Cylinder Max. Pressure                    | 5000 psi           | 345 bar                 |  |
| Rotator Max. Pressure                     | 2540 psi           | 175 bar                 |  |
| Flow (Rotate Circuit)                     | 10 gpm             | 38 Lpm                  |  |
| Grapple Rotation, At 10 gpm               | 29                 | 29 rpm                  |  |
| Flow (Open/Close Circuit)                 | 50 gpm             | 189 Lpm                 |  |
| Cycle Time Theoritical (Open/Close Circui | t) 1.5 sec         | 1.5 sec/2 sec           |  |
| Weight (with rotator)                     | 5020 lb            | 2277 kg                 |  |
| Magnet                                    | 36" ∅, 230 \       | 36" ø, 230 VDC, 5.98 kw |  |
| nugnot                                    | 00 <i>∞</i> ,200 i | 50, 0.70 NW             |  |