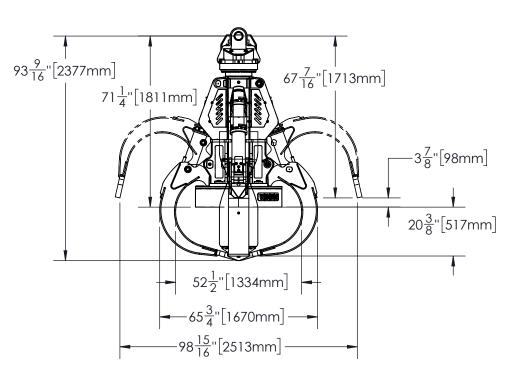

## MODEL: BMG16-075-M36 160S, 3/4 YD³, 36" MAGNET GRAPPLE, BN24365

| YDз                                         | 160                                                                                       | SERIES                                                                                                                                      | MAGNET                                                                                                                                                                      | GRAPPLE                                                                                                                                                        |                                                                                                                                                                                                                                                                                                                                                                                                                                                                                                                                                                                                                                                                                                                                                                                                                                                                                                                                                                                                                                                                                                                                                                                                                                                                                                                                                                                                                                                                                                                                                                                                                                                                                                                                                                                                                                                                                                                                                                                                                                                                                                                                |
|---------------------------------------------|-------------------------------------------------------------------------------------------|---------------------------------------------------------------------------------------------------------------------------------------------|-----------------------------------------------------------------------------------------------------------------------------------------------------------------------------|----------------------------------------------------------------------------------------------------------------------------------------------------------------|--------------------------------------------------------------------------------------------------------------------------------------------------------------------------------------------------------------------------------------------------------------------------------------------------------------------------------------------------------------------------------------------------------------------------------------------------------------------------------------------------------------------------------------------------------------------------------------------------------------------------------------------------------------------------------------------------------------------------------------------------------------------------------------------------------------------------------------------------------------------------------------------------------------------------------------------------------------------------------------------------------------------------------------------------------------------------------------------------------------------------------------------------------------------------------------------------------------------------------------------------------------------------------------------------------------------------------------------------------------------------------------------------------------------------------------------------------------------------------------------------------------------------------------------------------------------------------------------------------------------------------------------------------------------------------------------------------------------------------------------------------------------------------------------------------------------------------------------------------------------------------------------------------------------------------------------------------------------------------------------------------------------------------------------------------------------------------------------------------------------------------|
|                                             |                                                                                           |                                                                                                                                             |                                                                                                                                                                             | 99 "                                                                                                                                                           | 2513.0mm                                                                                                                                                                                                                                                                                                                                                                                                                                                                                                                                                                                                                                                                                                                                                                                                                                                                                                                                                                                                                                                                                                                                                                                                                                                                                                                                                                                                                                                                                                                                                                                                                                                                                                                                                                                                                                                                                                                                                                                                                                                                                                                       |
| Capacity                                    |                                                                                           |                                                                                                                                             |                                                                                                                                                                             | 0.75 yd³                                                                                                                                                       | 0.55 m³                                                                                                                                                                                                                                                                                                                                                                                                                                                                                                                                                                                                                                                                                                                                                                                                                                                                                                                                                                                                                                                                                                                                                                                                                                                                                                                                                                                                                                                                                                                                                                                                                                                                                                                                                                                                                                                                                                                                                                                                                                                                                                                        |
| Cylinder Bore                               |                                                                                           |                                                                                                                                             |                                                                                                                                                                             | 3"                                                                                                                                                             | 76mm                                                                                                                                                                                                                                                                                                                                                                                                                                                                                                                                                                                                                                                                                                                                                                                                                                                                                                                                                                                                                                                                                                                                                                                                                                                                                                                                                                                                                                                                                                                                                                                                                                                                                                                                                                                                                                                                                                                                                                                                                                                                                                                           |
| Cylinder Max. Pressure                      |                                                                                           |                                                                                                                                             |                                                                                                                                                                             | 5000 psi                                                                                                                                                       | 345 bar                                                                                                                                                                                                                                                                                                                                                                                                                                                                                                                                                                                                                                                                                                                                                                                                                                                                                                                                                                                                                                                                                                                                                                                                                                                                                                                                                                                                                                                                                                                                                                                                                                                                                                                                                                                                                                                                                                                                                                                                                                                                                                                        |
| Rotator Max. Pressure                       |                                                                                           |                                                                                                                                             |                                                                                                                                                                             | 2540 psi                                                                                                                                                       | 175 bar                                                                                                                                                                                                                                                                                                                                                                                                                                                                                                                                                                                                                                                                                                                                                                                                                                                                                                                                                                                                                                                                                                                                                                                                                                                                                                                                                                                                                                                                                                                                                                                                                                                                                                                                                                                                                                                                                                                                                                                                                                                                                                                        |
| Flow (Rotate Circuit)                       |                                                                                           |                                                                                                                                             |                                                                                                                                                                             | 10 gpm                                                                                                                                                         | 38 Lpm                                                                                                                                                                                                                                                                                                                                                                                                                                                                                                                                                                                                                                                                                                                                                                                                                                                                                                                                                                                                                                                                                                                                                                                                                                                                                                                                                                                                                                                                                                                                                                                                                                                                                                                                                                                                                                                                                                                                                                                                                                                                                                                         |
| Grapple Rotation, At 10 gpm                 |                                                                                           |                                                                                                                                             |                                                                                                                                                                             | 29 rpm                                                                                                                                                         |                                                                                                                                                                                                                                                                                                                                                                                                                                                                                                                                                                                                                                                                                                                                                                                                                                                                                                                                                                                                                                                                                                                                                                                                                                                                                                                                                                                                                                                                                                                                                                                                                                                                                                                                                                                                                                                                                                                                                                                                                                                                                                                                |
| Flow (Open/Close Circuit)                   |                                                                                           |                                                                                                                                             |                                                                                                                                                                             | 50 gpm                                                                                                                                                         | 189 Lpm                                                                                                                                                                                                                                                                                                                                                                                                                                                                                                                                                                                                                                                                                                                                                                                                                                                                                                                                                                                                                                                                                                                                                                                                                                                                                                                                                                                                                                                                                                                                                                                                                                                                                                                                                                                                                                                                                                                                                                                                                                                                                                                        |
| Cycle Time Theoritical (Open/Close Circuit) |                                                                                           |                                                                                                                                             |                                                                                                                                                                             | 1.5 sec/2 sec                                                                                                                                                  |                                                                                                                                                                                                                                                                                                                                                                                                                                                                                                                                                                                                                                                                                                                                                                                                                                                                                                                                                                                                                                                                                                                                                                                                                                                                                                                                                                                                                                                                                                                                                                                                                                                                                                                                                                                                                                                                                                                                                                                                                                                                                                                                |
| Weight (with rotator)                       |                                                                                           |                                                                                                                                             |                                                                                                                                                                             | 4950 lb                                                                                                                                                        | 2245 kg                                                                                                                                                                                                                                                                                                                                                                                                                                                                                                                                                                                                                                                                                                                                                                                                                                                                                                                                                                                                                                                                                                                                                                                                                                                                                                                                                                                                                                                                                                                                                                                                                                                                                                                                                                                                                                                                                                                                                                                                                                                                                                                        |
| Magnet                                      |                                                                                           |                                                                                                                                             |                                                                                                                                                                             | 36"∅, 230 VDC, 5.98 kw                                                                                                                                         |                                                                                                                                                                                                                                                                                                                                                                                                                                                                                                                                                                                                                                                                                                                                                                                                                                                                                                                                                                                                                                                                                                                                                                                                                                                                                                                                                                                                                                                                                                                                                                                                                                                                                                                                                                                                                                                                                                                                                                                                                                                                                                                                |
|                                             | ty<br>ler Bore<br>ler Max<br>or Max.<br>Rotate<br>le Rota<br>Open/C<br>Time TI<br>t (with | ty<br>er Bore<br>er Max. Press<br>or Max. Pressu<br>Rotate Circuit<br>le Rotation, At<br>Open/Close Ci<br>Time Theoritic<br>t (with rotator | ty<br>er Bore<br>er Max. Pressure<br>or Max. Pressure<br>Rotate Circuit)<br>le Rotation, At 10 gpm<br>Open/Close Circuit)<br>Time Theoritical (Open/Clo<br>t (with rotator) | ty er Bore er Max. Pressure or Max. Pressure Rotate Circuit) le Rotation, At 10 gpm Open/Close Circuit) Time Theoritical (Open/Close Circuit) t (with rotator) | 99 " ty 0.75 yd³ er Bore 3 " er Max. Pressure 5000 psi or Max. Pressure 2540 psi Rotate Circuit) 10 gpm le Rotation, At 10 gpm 29 Open/Close Circuit) 50 gpm Time Theoritical (Open/Close Circuit) 1.5 sectors 1.5 |