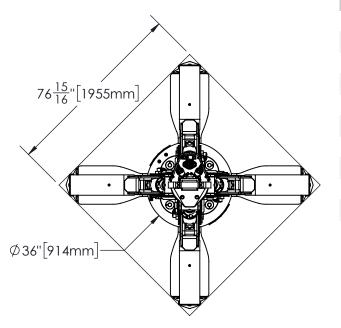

## MODEL: BMG16-075-M36 160S, 3/4 YD³, 36" MAGNET GRAPPLE, BN24365

| YDз                                         | 160                                                                                       | SERIES                                                                                                                                      | MAGNET                                                                                                                                                                      | GRAPPLE                                                                                                                                                        |                                                                                                                                                                                                                                                                                                                                                                                                                                                                                                                                                                                                                                                                                                                                                                                                                                                                                                                                                                                                                                                                                                                                                                                                                                                                                                                                                                                                                                                                                                                                                                                                                                                                                                                                                                                                                                                                                                                                                                                                                                                                                                                                |
|---------------------------------------------|-------------------------------------------------------------------------------------------|---------------------------------------------------------------------------------------------------------------------------------------------|-----------------------------------------------------------------------------------------------------------------------------------------------------------------------------|----------------------------------------------------------------------------------------------------------------------------------------------------------------|--------------------------------------------------------------------------------------------------------------------------------------------------------------------------------------------------------------------------------------------------------------------------------------------------------------------------------------------------------------------------------------------------------------------------------------------------------------------------------------------------------------------------------------------------------------------------------------------------------------------------------------------------------------------------------------------------------------------------------------------------------------------------------------------------------------------------------------------------------------------------------------------------------------------------------------------------------------------------------------------------------------------------------------------------------------------------------------------------------------------------------------------------------------------------------------------------------------------------------------------------------------------------------------------------------------------------------------------------------------------------------------------------------------------------------------------------------------------------------------------------------------------------------------------------------------------------------------------------------------------------------------------------------------------------------------------------------------------------------------------------------------------------------------------------------------------------------------------------------------------------------------------------------------------------------------------------------------------------------------------------------------------------------------------------------------------------------------------------------------------------------|
|                                             |                                                                                           |                                                                                                                                             |                                                                                                                                                                             | 99 "                                                                                                                                                           | 2513.0mm                                                                                                                                                                                                                                                                                                                                                                                                                                                                                                                                                                                                                                                                                                                                                                                                                                                                                                                                                                                                                                                                                                                                                                                                                                                                                                                                                                                                                                                                                                                                                                                                                                                                                                                                                                                                                                                                                                                                                                                                                                                                                                                       |
| Capacity                                    |                                                                                           |                                                                                                                                             |                                                                                                                                                                             | 0.75 yd³                                                                                                                                                       | 0.55 m³                                                                                                                                                                                                                                                                                                                                                                                                                                                                                                                                                                                                                                                                                                                                                                                                                                                                                                                                                                                                                                                                                                                                                                                                                                                                                                                                                                                                                                                                                                                                                                                                                                                                                                                                                                                                                                                                                                                                                                                                                                                                                                                        |
| Cylinder Bore                               |                                                                                           |                                                                                                                                             |                                                                                                                                                                             | 3"                                                                                                                                                             | 76mm                                                                                                                                                                                                                                                                                                                                                                                                                                                                                                                                                                                                                                                                                                                                                                                                                                                                                                                                                                                                                                                                                                                                                                                                                                                                                                                                                                                                                                                                                                                                                                                                                                                                                                                                                                                                                                                                                                                                                                                                                                                                                                                           |
| Cylinder Max. Pressure                      |                                                                                           |                                                                                                                                             |                                                                                                                                                                             | 5000 psi                                                                                                                                                       | 345 bar                                                                                                                                                                                                                                                                                                                                                                                                                                                                                                                                                                                                                                                                                                                                                                                                                                                                                                                                                                                                                                                                                                                                                                                                                                                                                                                                                                                                                                                                                                                                                                                                                                                                                                                                                                                                                                                                                                                                                                                                                                                                                                                        |
| Rotator Max. Pressure                       |                                                                                           |                                                                                                                                             |                                                                                                                                                                             | 2540 psi                                                                                                                                                       | 175 bar                                                                                                                                                                                                                                                                                                                                                                                                                                                                                                                                                                                                                                                                                                                                                                                                                                                                                                                                                                                                                                                                                                                                                                                                                                                                                                                                                                                                                                                                                                                                                                                                                                                                                                                                                                                                                                                                                                                                                                                                                                                                                                                        |
| Flow (Rotate Circuit)                       |                                                                                           |                                                                                                                                             |                                                                                                                                                                             | 10 gpm                                                                                                                                                         | 38 Lpm                                                                                                                                                                                                                                                                                                                                                                                                                                                                                                                                                                                                                                                                                                                                                                                                                                                                                                                                                                                                                                                                                                                                                                                                                                                                                                                                                                                                                                                                                                                                                                                                                                                                                                                                                                                                                                                                                                                                                                                                                                                                                                                         |
| Grapple Rotation, At 10 gpm                 |                                                                                           |                                                                                                                                             |                                                                                                                                                                             | 29 rpm                                                                                                                                                         |                                                                                                                                                                                                                                                                                                                                                                                                                                                                                                                                                                                                                                                                                                                                                                                                                                                                                                                                                                                                                                                                                                                                                                                                                                                                                                                                                                                                                                                                                                                                                                                                                                                                                                                                                                                                                                                                                                                                                                                                                                                                                                                                |
| Flow (Open/Close Circuit)                   |                                                                                           |                                                                                                                                             |                                                                                                                                                                             | 50 gpm                                                                                                                                                         | 189 Lpm                                                                                                                                                                                                                                                                                                                                                                                                                                                                                                                                                                                                                                                                                                                                                                                                                                                                                                                                                                                                                                                                                                                                                                                                                                                                                                                                                                                                                                                                                                                                                                                                                                                                                                                                                                                                                                                                                                                                                                                                                                                                                                                        |
| Cycle Time Theoritical (Open/Close Circuit) |                                                                                           |                                                                                                                                             |                                                                                                                                                                             | 1.5 sec/2 sec                                                                                                                                                  |                                                                                                                                                                                                                                                                                                                                                                                                                                                                                                                                                                                                                                                                                                                                                                                                                                                                                                                                                                                                                                                                                                                                                                                                                                                                                                                                                                                                                                                                                                                                                                                                                                                                                                                                                                                                                                                                                                                                                                                                                                                                                                                                |
| Weight (with rotator)                       |                                                                                           |                                                                                                                                             |                                                                                                                                                                             | 4950 lb                                                                                                                                                        | 2245 kg                                                                                                                                                                                                                                                                                                                                                                                                                                                                                                                                                                                                                                                                                                                                                                                                                                                                                                                                                                                                                                                                                                                                                                                                                                                                                                                                                                                                                                                                                                                                                                                                                                                                                                                                                                                                                                                                                                                                                                                                                                                                                                                        |
| Magnet                                      |                                                                                           |                                                                                                                                             |                                                                                                                                                                             | 36"∅, 230 VDC, 5.98 kw                                                                                                                                         |                                                                                                                                                                                                                                                                                                                                                                                                                                                                                                                                                                                                                                                                                                                                                                                                                                                                                                                                                                                                                                                                                                                                                                                                                                                                                                                                                                                                                                                                                                                                                                                                                                                                                                                                                                                                                                                                                                                                                                                                                                                                                                                                |
|                                             | ty<br>ler Bore<br>ler Max<br>or Max.<br>Rotate<br>le Rota<br>Open/C<br>Time TI<br>t (with | ty<br>er Bore<br>er Max. Press<br>or Max. Pressu<br>Rotate Circuit<br>le Rotation, At<br>Open/Close Ci<br>Time Theoritic<br>t (with rotator | ty<br>er Bore<br>er Max. Pressure<br>or Max. Pressure<br>Rotate Circuit)<br>le Rotation, At 10 gpm<br>Open/Close Circuit)<br>Time Theoritical (Open/Clo<br>t (with rotator) | ty er Bore er Max. Pressure or Max. Pressure Rotate Circuit) le Rotation, At 10 gpm Open/Close Circuit) Time Theoritical (Open/Close Circuit) t (with rotator) | 99 " ty 0.75 yd³ er Bore 3 " er Max. Pressure 5000 psi or Max. Pressure 2540 psi Rotate Circuit) 10 gpm le Rotation, At 10 gpm 29 Open/Close Circuit) 50 gpm Time Theoritical (Open/Close Circuit) 1.5 sectors 1.5 |