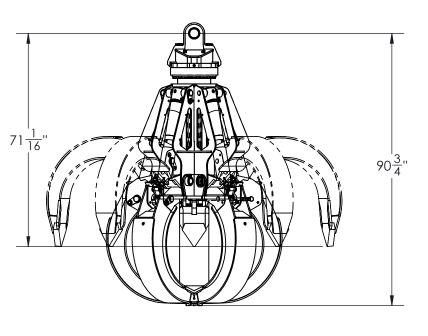

## MODEL: B5T15-100OP 1 YD, 150 SERIES GRAPPLE, BN21728

| 1 YD GRAPPLE            |          |          |
|-------------------------|----------|----------|
| Open                    | 95.00 "  | 2413.0mm |
| Capacity                | 1 yd³    | 0.76 m³  |
| Cylinder bore           | 3 "      | 76mm     |
| Lock valve on cylinders | Excluded |          |
| Cylinder max. pressure  | 5000 psi | 345 bar  |
| Weight (with rotation)  | 3700 lb  | 1678 kg  |