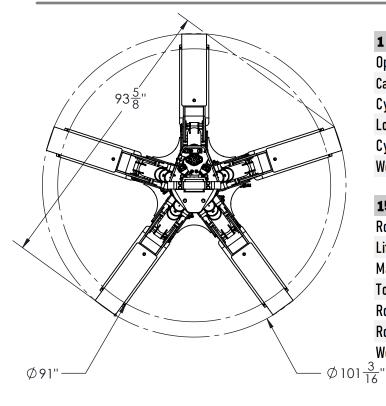

## MODEL: B5T15-100OP 1 YD, 150 SERIES GRAPPLE, BN21728

| 1 YD GRAPPLE            |          |          |
|-------------------------|----------|----------|
| Open                    | 95.00 "  | 2413.0mm |
| Capacity                | 1 yd³    | 0.76 m³  |
| Cylinder bore           | 3 "      | 76mm     |
| Lock valve on cylinders | Excluded |          |
| Cylinder max. pressure  | 5000 psi | 345 bar  |
| Weight (with rotation)  | 3700 lb  | 1678 kg  |