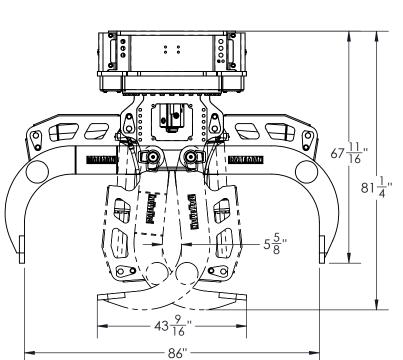

## MODEL: BPG300-32WR-086-MR300S 300 SERIES 3/2 WOODRAKE GRAPPLE, BN23422

| 300 SERIES 3/2 WOODRAKE GRAPPLE |                                   |  |  |
|---------------------------------|-----------------------------------|--|--|
| 86"                             | 2184 mm                           |  |  |
| 6.6 ft <sup>2</sup>             | 0.61 m²                           |  |  |
| 4"                              | 102 mm                            |  |  |
| Included                        |                                   |  |  |
| 5000 psi                        | 345 bar                           |  |  |
| 3150 lb                         | 1429 kg                           |  |  |
|                                 | 6.6 ft²<br>4"<br>Incl<br>5000 psi |  |  |