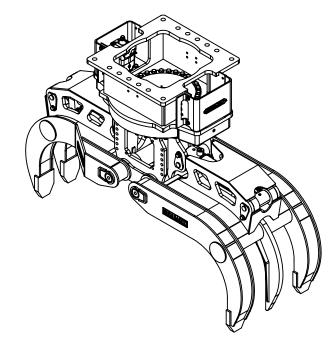

## MODEL: BPG300-32WR-086-MR300S 300 SERIES 3/2 WOODRAKE GRAPPLE, BN23422

| 300 SERIES 3/2 WOODRAKE GRAPPLE |                                   |  |  |
|---------------------------------|-----------------------------------|--|--|
| 86"                             | 2184 mm                           |  |  |
| 6.6 ft <sup>2</sup>             | 0.61 m²                           |  |  |
| 4"                              | 102 mm                            |  |  |
| Included                        |                                   |  |  |
| 5000 psi                        | 345 bar                           |  |  |
| 3150 lb                         | 1429 kg                           |  |  |
|                                 | 6.6 ft²<br>4"<br>Incl<br>5000 psi |  |  |