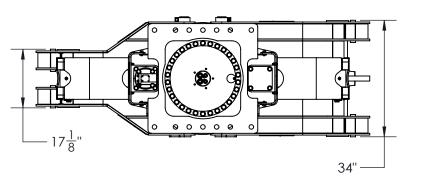

## MODEL: BPG300-32WR-086-MR300S 300 SERIES 3/2 WOODRAKE GRAPPLE, BN23422

| 300 SERIES 3/2 WOODRAKE GRAPPLE |                                   |  |  |
|---------------------------------|-----------------------------------|--|--|
| 86"                             | 2184 mm                           |  |  |
| 6.6 ft <sup>2</sup>             | 0.61 m²                           |  |  |
| 4"                              | 102 mm                            |  |  |
| Included                        |                                   |  |  |
| 5000 psi                        | 345 bar                           |  |  |
| 3150 lb                         | 1429 kg                           |  |  |
|                                 | 6.6 ft²<br>4"<br>Incl<br>5000 psi |  |  |