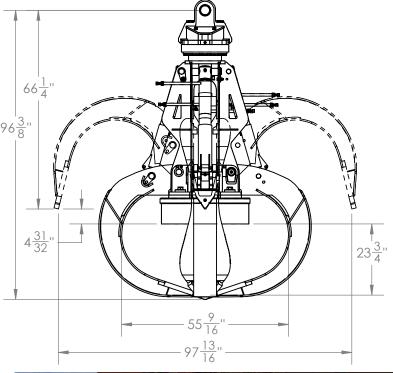

## MODEL: BMG16W-100-M30SC 1YD 160 SERIES MAG GRAPPLE, BN21032

| 77.00 "  | 1955.8mm                       |  |
|----------|--------------------------------|--|
| 1 yd³    | 0.76 m³                        |  |
| 3 "      | 76mm                           |  |
| Ex       | Excluded                       |  |
| 5000 psi | 345 bar                        |  |
| 4800 lb  | 2177 kg                        |  |
|          | 1 yd³<br>3 "<br>Ex<br>5000 psi |  |