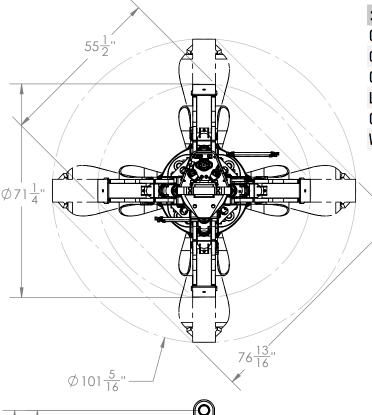

## MODEL: BMG16W-100-M30SC 1YD 160 SERIES MAG GRAPPLE, BN21032

| 77.00 "  | 1955.8mm                       |  |
|----------|--------------------------------|--|
| 1 yd³    | 0.76 m³                        |  |
| 3 "      | 76mm                           |  |
| Ex       | Excluded                       |  |
| 5000 psi | 345 bar                        |  |
| 4800 lb  | 2177 kg                        |  |
|          | 1 yd³<br>3 "<br>Ex<br>5000 psi |  |